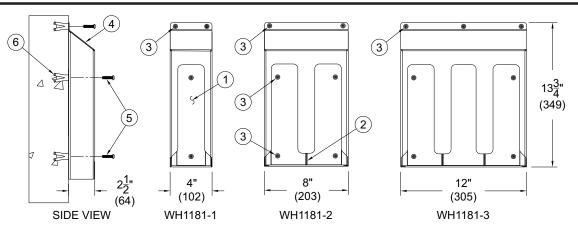

- 1. C-Fold Storage Bay
- 2. Bay Divider
- 3. 9/32" Mounting Holes
- 4. Sloping Top
- 5. 1/4-20 UNC Vandal Resistant Button Head Screws
- 6. Wall Anchors by others
- 7. 10-1/4" x 3-5/8" Folded Sheets (Not Shown)