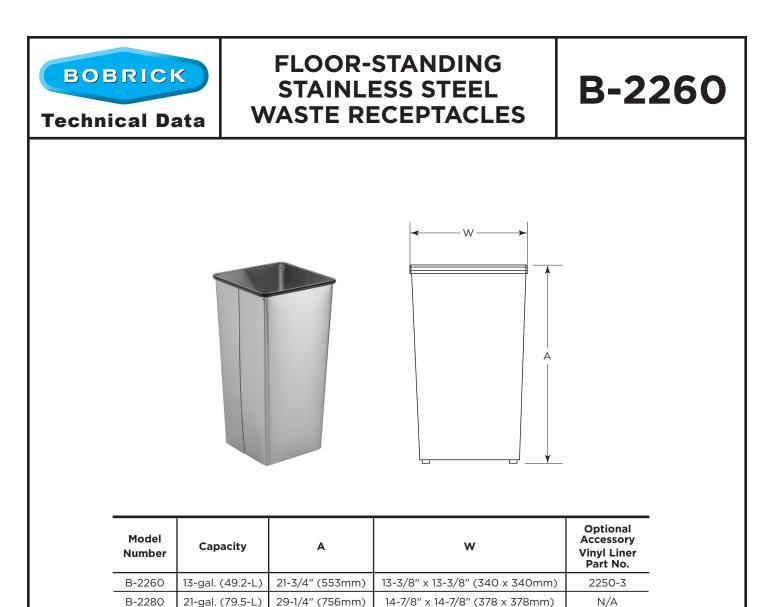

## MATERIALS:

**Waste Receptacle** – 22-gauge (0.8mm) stainless steel with satin finish. Equipped with vinyl bumper strip and rubber feet. Hooks are provided to attach optional, removable liner (not provided) to upper interior corners.

## **OPERATION:**

Entire cover is removable for easy servicing of receptacle. Vinyl bumper strip and rubber feet on waste receptacle protect wall and floor surfaces.

**Designer's Note:** Vinyl liners for waste receptacle are available from Bobrick as an accessory. Check the chart above for correct liner part number to order.

## SPECIFICATION:

Waste receptacle shall be 22-gauge (0.8mm) stainless steel. Exposed surfaces shall have satin finish. Waste receptacle shall be equipped with vinyl bumper strip and rubber feet. Capacity shall be \_\_\_\_\_\_(insert capacity).