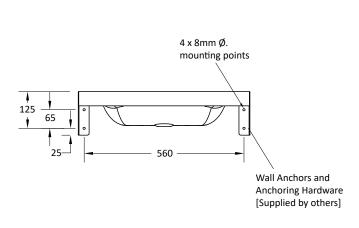

## **Components Supplied**

- Basin complete with fixing brackets
- 40mm Waste Outlet

### Installation

- 1. Basin is vandal resistant and should be mounted on a suitable wall to support the unit, using the brackets provided and suitable wall anchors [by others]. Ensure that the basin is mounted level, and at the correct height.
- 2. For accessible/disabled installations, the basin should be mounted with the rim at 864mm above FFL. Reference should be made to AS1428.1 with regard to location, height, trap and tapware.
- 3. For non-accessible/disabled installations, we recommend mounting at a height suitable for the intended application.