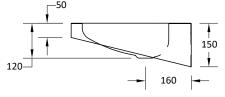

# **Description**

Wall mounted vandal resistant basin, fabricated from 1.3mm type 304 stainless steel. All exposed surfaces polished to a satin finish, and corners ground to a rounded surface.

Basin is supplied with in-built fixing brackets, single 35mm  $\emptyset$  punched tap hole [tapware by others] and single 55mm  $\emptyset$  punched waste hole to accept supplied 40mm waste outlet.