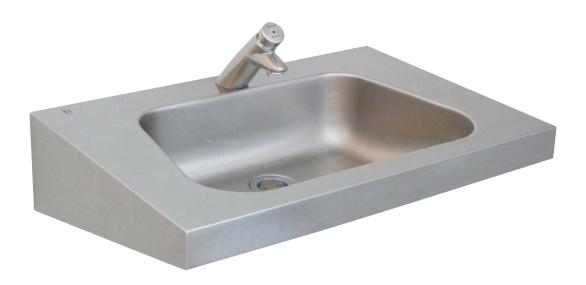

#### MODEL WALL MOUNTED BASIN

RBA8864-100

Wall Mounted Basin

As improvements in the design and performance of RBA products are continuous, specifications may be subject to change without notice. The illustrations and descriptions herein are applicable to production as of the date of this Installation Instructions Sheet. Revised 11/24 © 2024 by RBA Group II/Model RBA 8864-100/1124

# **Description**

Wall mounted vandal resistant basin, fabricated from 1.3mm type 304 stainless steel. All exposed surfaces polished to a satin finish, and corners ground to a rounded surface.

Basin is supplied with in-built fixing brackets, single 35mm  $\emptyset$  punched tap hole [tapware by others] and single 55mm  $\emptyset$  punched waste hole to accept supplied 40mm waste outlet.