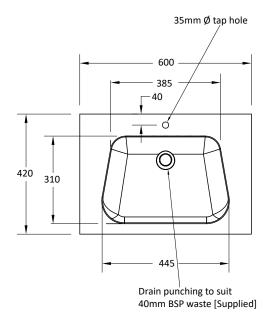

# **Description**

Wall mounted vandal resistant basin, fabricated from 1.3mm type 304 stainless steel. All exposed surfaces polished to a satin finish, and corners ground to a rounded surface.

Basin is supplied with in-built fixing brackets, single 35mm  $\emptyset$  punched tap hole [tapware by others] and single 55mm  $\emptyset$  punched waste hole to accept supplied 40mm waste outlet.