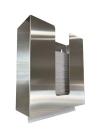

## Elouera Behind Mirror Paper Towel Dispenser

RBA6100-002 RBA6100-003 | w/ TowelMate®

Type #304 stainless steel, satin finish. Designed for installation within cabinetry. 400 C-fold or 525 multifold paper towels. Optional TowelMate® add-on reduces paper waste by up to 20%. 272 [W] x 300 [H] x 105mm [D]