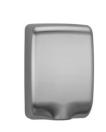

## Elouera Behind Mirror Hand Dryer

RBA6300-002 RBA6300-003 | w/ Backing Plate

Type #304 stainless steel frame. High speed action quickly dries hands in 10-15s. Includes convenient Hot/Cold air switch. Optional stainless backing plate for installation flexibility. 200 [W] x 261 [H] x 121mm [D]