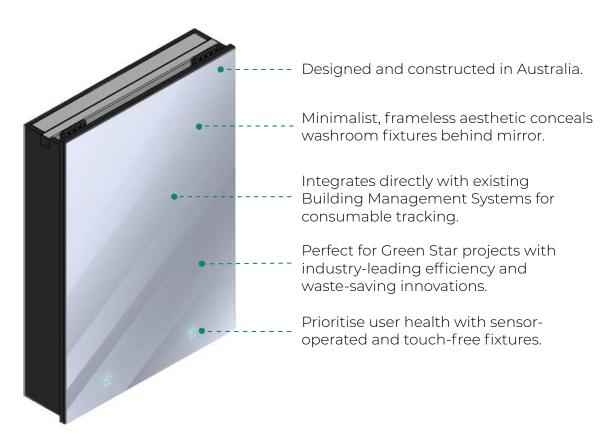

# ELOUERA BEHIND THE MIRROR

The latest from RBA Group, your local specialist in stylish and durable commercial bathroom fixtures. The Elouera Behind Mirror System is a complete, convenient and clutter-free handwashing experience for premium projects looking to set themselves apart. Find out more at **rba.com.au/elouera** 

Elouera Behind the Mirror fixtures are also available separately.