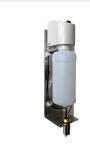

#### Elouera Behind Mirror Soap Dispenser

RBA6200-004 | Foam RBA6200-005 | Liquid

Type #304 stainless steel backing plate, satin finish. Sensor operated dispenser designed for installation within cabinetry. Chrome-plated brass nozzle includes intuitive adjustable sensor. 1L capacity. 96 [W] x 375 [H] x 107mm [D]