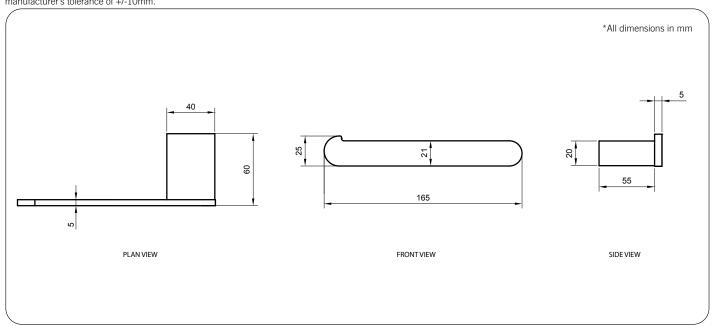

Material: Heavy Duty Brass Matte Black Finish:

Bracket: 12mm Heavy Duty Brass Lug

Fixings: Included

**Available Model** 

RBA1631-312 öken Single Toilet Roll Holder I Matte Black

**Related Products** 

RBA1631-300 öken Robe Hook I Matte Black RBA1631-306 ënda Accessible Shelf | Matte Black

RBA1631-322 öken Double Toilet Roll Holder I Matte Black

Important: Installation instructions and current rough-in details should be furnished with each fixture. Do not rough in without certified dimensions. Dimensions are subject to manufacturer's tolerance of +/-10mm.