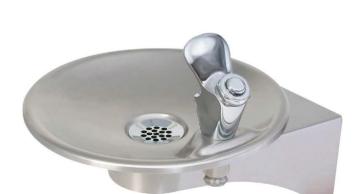

## **Materials & Features**

Manufactured from stainless steel with all exposed surfaces in satin finish. Stainless steel, shielded bubbler with self-closing push button. Valve includes flow adjuster and strainer. Perforated drain for hygiene & ease of cleaning. Exposed pipework where security/aesthetics is not critical. Unit is non-refrigerated.