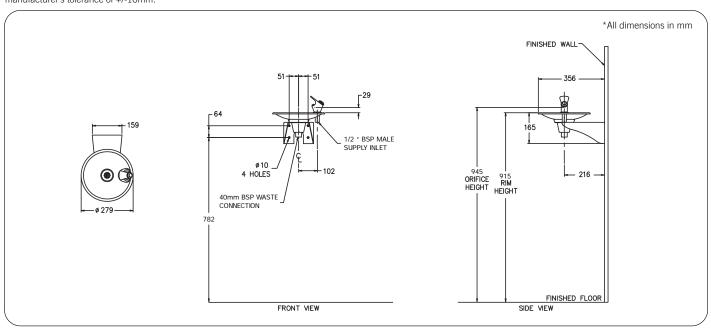

## **Technical Detail**

Inlet Connection: G½B

Outlet Connection: 40mm BSP waste Water Pressure: 200 – 500 kPa Water Temperature: 4 - 30°C

Basin and Housing: 1.6mm, type 304 Stainless Steel

#### Installation

Ensure wall construction is suitable to support. Trap and wall anchors by others. Typical mounting heights are 915mm above FFL (Adult) and 760mm above FFL (Junior).

### **Related Products**

**RBA8900-429** Wall Mounted Drinking Fountain, Accessible to AS1428.2

**RBA8901-102** Wall Mounted Drinking Fountain, Enclosed trap

RBA2750-031 Remote Chiller

Important: Installation instructions and current rough-in details should be furnished with each fixture. Do not rough in without certified dimensions. Dimensions are subject to manufacturer's tolerance of +/-10mm.