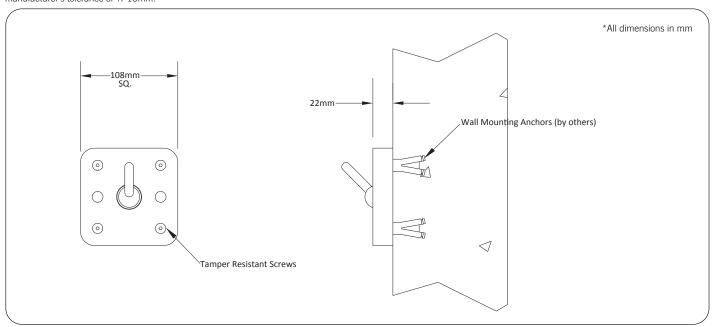

#### **Technical Detail**

Material: 2.0mm, 304 Stainless Steel Fixings: Tamper Resistant screws [supplied]

#### **Related Products**

RBA8130-103 Ligature Resistant Hook, Tapered White
RBA8141-118 Ligature Resistant Toilet Roll Holder
RBA8519-118 Ligature Resistant Shower Set

**Important:** Installation instructions and current rough-in details should be furnished with each fixture. Do not rough in without certified dimensions. Dimensions are subject to manufacturer's tolerance of +/-10mm.