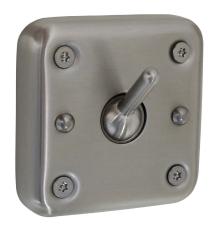

### **Materials & Features**

Manufactured from stainless steel with all exposed surfaces in satin finish. Designed to support the weight of clothing, towels, etc but snap down if excessively loaded. Countersunk drill-holes to accommodate fixings. For Ligature Resistant Hook, please refer to RBA8130-103.

#### **Technical Detail**

Material: 2.0mm, 304 Stainless Steel Fixings: Tamper Resistant screws [supplied]