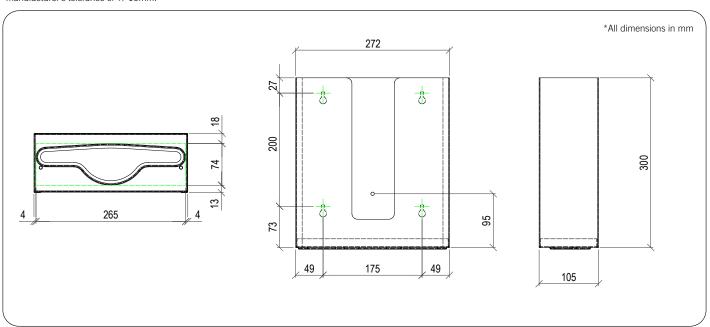

For best results, unit should be inspected and cleaned regularly as per the instructions in the RBA Product Warranty, Cleaning Care Guide, available on our websites. Important: Installation instructions and current rough-in details should be furnished with each fixture. Do not rough in without certified dimensions. Dimensions are subject to manufacturer's tolerance of +/-10mm.