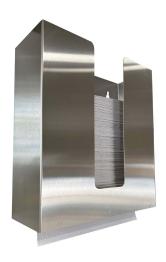

## Behind Mirror I Paper Towel Dispenser

## **Materials & Features**

Stainless steel paper towel dispenser designed to be mounted behind mirror or in cabinetry. The optional TowelMate® accessory reduces paper usage by up to 20% by preventing tabbing, tearing, bulging, sagging or bunching.

## **Technical Detail**

Material: 304 Stainless Steel, Satin Finish

Finish: Satin finish

400 C-fold or 525 multifold paper towels Capacity:

**Available Models** 

RBA6100-002 Behind Mirror | Paper Towel Dispenser | Classic Series RBA6100-003 Behind Mirror | Paper Towel Dispenser | TowelMate® Series