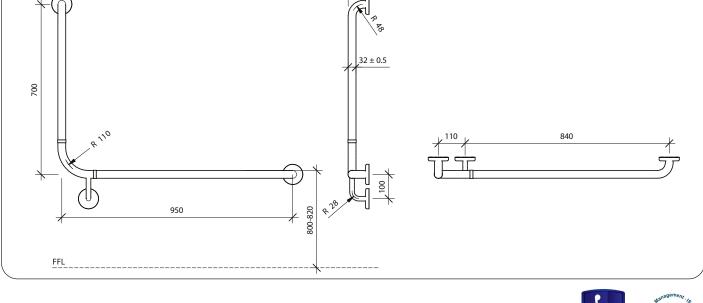

#### **Technical Detail**

Rail Fixings 32mm [Dia], 304 Satin Stainless Steel Supplied

Available Model RBA4090-911

90° Toilet Grab Rail | Right Hand

**Related Products** RBA4000-040 RBA4090-901 RBA4150-101

manufacturer's tolerance of +/-10mm.

Straight Grab Rail 400mm 90° Toilet Grab Rail | Left Hand Accessible Compliant Backrest

Important: Installation instructions and current rough-in details should be furnished with each fixture. Do not rough in without certified dimensions. Dimensions are subject to

\*All dimensions in mm

As improvements in the design and performance of RBA products are continuous, specifications may be subject to change without notice. The illustrations and descriptions herein are applicable to production as of the date of this Technical Data Sheet. Revised 01/24 © 2024 by RBA Group TD/Model RBA4090-911/0124