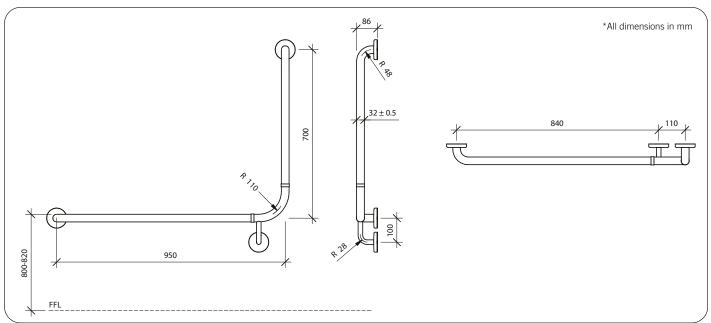

## **Technical Detail**

Rail 32mm [Dia], 304 Satin Stainless Steel

Fixings Supplied

Available Model

**RBA4090-901** 90° Toilet Grab Rail I Left Hand

**Related Products** 

RBA4000-040Straight Grab Rail 400mmRBA4090-91190° Toilet Grab Rail I Right HandRBA4150-101Accessible Compliant Backrest

Important: Installation instructions and current rough-in details should be furnished with each fixture. Do not rough in without certified dimensions. Dimensions are subject to manufacturer's tolerance of +/-10mm.