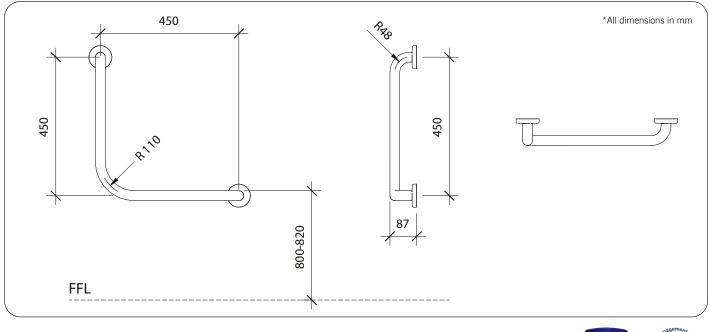

#### **Technical Detail**

Rail: Fixings: 32mm [Dia], 304 Satin Stainless Steel Supplied

Available Models RBA4090-450

Ambulant Grab Rail 90° 450 x 450mm

**Related Products** RBA4090-999-001 RBA4330-022 RBA4330-023

Important: Installation instructions and current rough-in details should be furnished with each fixture. Do not rough in without certified dimensions. Dimensions are subject to manufacturer's tolerance of +/-10mm.