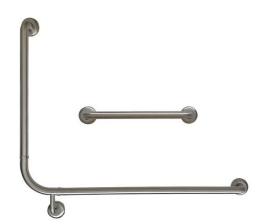

#### **Materials & Features**

Stainless steel 90° WC grab rail and 450mm straight rail kit to meet the requirements of AS1428.1 when installed correctly. Snap flange cover conceals fixings after installation.

## **Technical Detail**

32mm [Dia], 304 Satin Stainless Steel Rail

**Fixings** Supplied

Available Model

RBA4090-346 RH Accessible Grab Rail + 450mm Straight Kit | Satin Finish

**Related Products** 

RBA4000-040 Straight Grab Rail 400mm