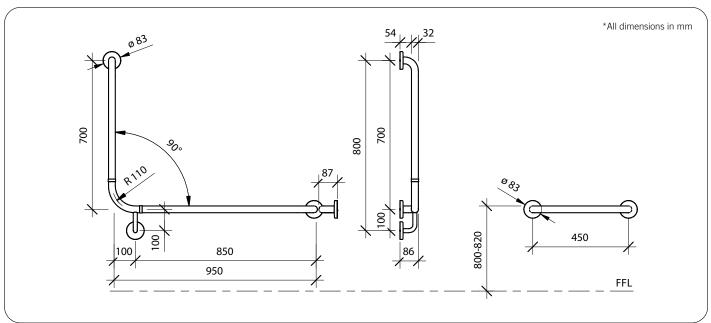

## **Technical Detail**

32mm [Dia], 304 Satin Stainless Steel Rail

**Fixings** Supplied

Available Model

RBA4090-346 RH Accessible Grab Rail + 450mm Straight Kit | Satin Finish

**Related Products** 

RBA4000-040 Straight Grab Rail 400mm

Important: Installation instructions and current rough-in details should be furnished with each fixture. Do not rough in without certified dimensions. Dimensions are subject to manufacturer's tolerance of +/-10mm.