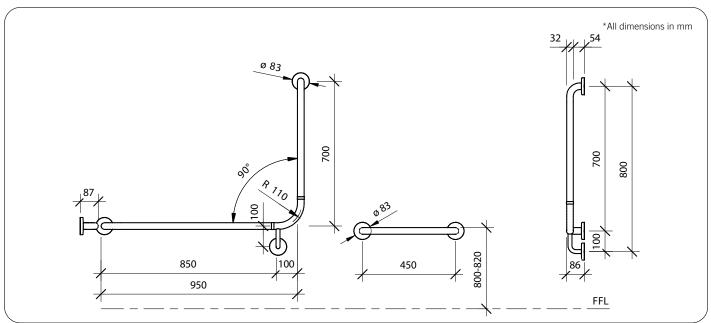

## **Technical Detail**

32mm [Dia], 304 Satin Stainless Steel Rail

**Fixings** Supplied

Available Model

RBA4090-345 LH Accessible Grab Rail + 450mm Straight Kit | Satin Finish

**Related Products** 

RBA4000-040 Modular Straight Grab Rail 400mm

Important: Installation instructions and current rough-in details should be furnished with each fixture. Do not rough in without certified dimensions. Dimensions are subject to manufacturer's tolerance of +/-10mm.