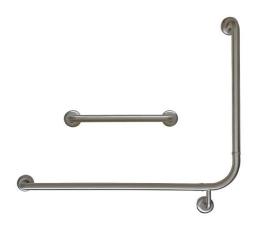

#### **Materials & Features**

Stainless steel 90° WC grab rail and 450mm straight rail kit to meet the requirements of AS1428.1 when installed correctly. Snap flange cover conceals fixings after installation.

## **Technical Detail**

32mm [Dia], 304 Satin Stainless Steel Rail

**Fixings** Supplied

Available Model

RBA4090-345 LH Accessible Grab Rail + 450mm Straight Kit | Satin Finish

**Related Products** 

RBA4000-040 Modular Straight Grab Rail 400mm