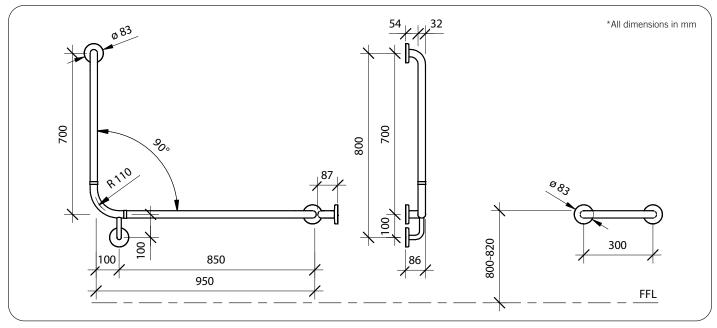

#### **Technical Detail**

Rail Fixings 32mm [Dia], 304 Satin Stainless Steel Supplied

Available Model RBA4090-301

RH Accessible Grab Rail + 300mm Straight Kit | Satin Finish

Important: Installation instructions and current rough-in details should be furnished with each fixture. Do not rough in without certified dimensions. Dimensions are subject to manufacturer's tolerance of +/-10mm.