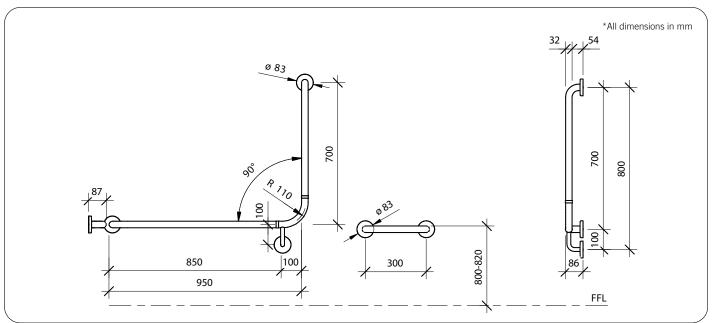

## **Technical Detail**

32mm [Dia], 304 Satin Stainless Steel Rail

**Fixings** Supplied

Available Model

RBA4090-300 LH Accessible Grab Rail + 300mm Straight Kit | Satin Finish

**Related Products** 

RBA4000-040 Straight Grab Rail 400mm

Important: Installation instructions and current rough-in details should be furnished with each fixture. Do not rough in without certified dimensions. Dimensions are subject to manufacturer's tolerance of +/-10mm.