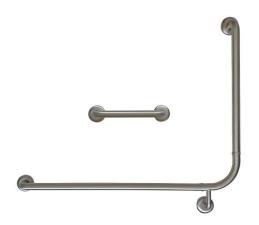

# Accessible 90° WC Rail Kit | Left Hand

# Model RBA4090-300

#### **Materials & Features**

Stainless steel 90° WC grab rail and 300mm straight rail kit to meet the requirements of AS1428.1 when installed correctly. Snap flange cover conceals fixings after installation.

## **Technical Detail**

32mm [Dia], 304 Satin Stainless Steel Rail

**Fixings** Supplied

Available Model

RBA4090-300 LH Accessible Grab Rail + 300mm Straight Kit | Satin Finish

**Related Products** 

RBA4000-040 Straight Grab Rail 400mm