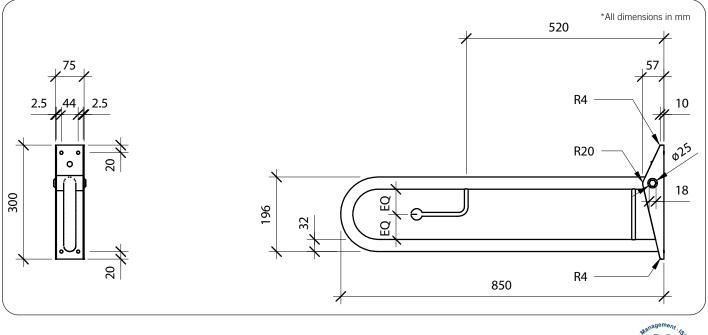

Important: Installation instructions and current rough-in details should be furnished with each fixture. Do not rough in without certified dimensions. Dimensions are subject to manufacturer's tolerance of +/-10mm.