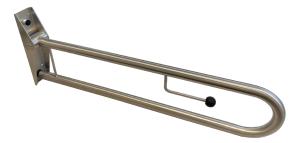

## **Materials & Features**

Suitable for Changing Places. Rail can be folded up against the wall in a simple one-hand operation, to allow easy access to the WC. AutoLock device retains the rail in place when returned to the upright position.

## Available Models RBA4007-777-008

Changing Places AutoLock Drop Down Grab Rail, With Toilet Roll Holder

Related Models RBA4007-123 RBA4007-122

Drop Down Grab Rail with Toilet Roll Holder Drop Down Grab Rail