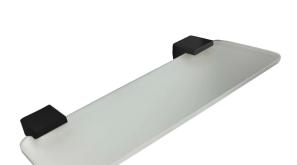

## ënda Accessible Shelf I Matte Black

## **Materials & Features**

Manufactured from durable acrylic and heavy duty brass finished in matte black. ënda is a suite of attractive commercial grade accessories with radiused corners and edges to increase comfort and minimise catch.

## **Technical Detail**

Brackets: Heavy Duty Brass, Matte Black Finish

Shelf: Frosted Acrylic

Mounting: 2 x Heavy Duty Brass Lugs

Fixings: Included

**Available Model** 

**RBA1631-306** ënda Accessible Shelf | Matte Black