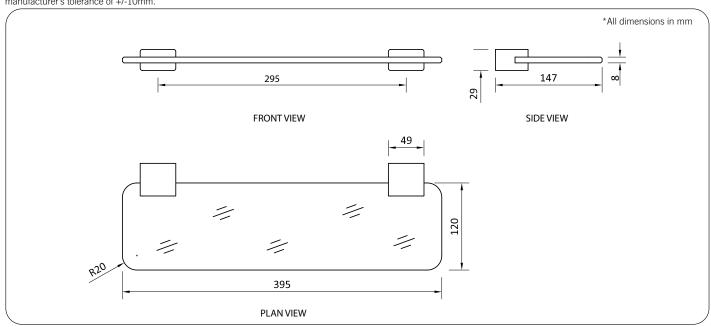

## **Technical Detail**

Brackets: Heavy Duty Brass, Matte Black Finish

Shelf: Frosted Acrylic

Mounting: 2 x Heavy Duty Brass Lugs

Fixings: Included

**Available Model** 

**RBA1631-306** ënda Accessible Shelf | Matte Black

**Related Products** 

**RBA1631-300** ōken Robe Hook | Matte Black

**Important:** Installation instructions and current rough-in details should be furnished with each fixture. Do not rough in without certified dimensions. Dimensions are subject to manufacturer's tolerance of +/-10mm.