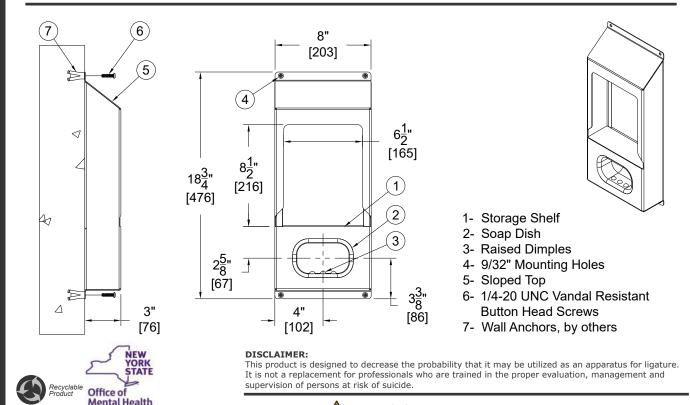

# BestCare

**Healthcare and Ligature** 

Shower Caddy

The Whitehall Ligature Resistant Shower Caddy is designed to be used in Shower or Tub areas. The Shower Caddy is installed on finished wall from the front side. The Sloping Top makes this item ideal for ligature resistant applications. The open Shelf design is easily inspected preventing the concealment of contraband. The die formed Soap Dish has raised dimples to provide air circulation around the soap bar, keeping it dry. This Shower Caddy is fabricated from 16 gage, type 304 stainless steel with all exposed surfaces powder coated white. -SS stainless steel finish is also available. Furnished with 1/4"-20 UNC Tamper Resistant Screws for used with Wall Anchors provided by others.

#### DISCLAIMER:

This product is designed to decrease the probability that it may be utilized as an apparatus for ligature. It is not a replacement for professionals who are trained in the proper evaluation, management and supervision of persons at risk of suicide.