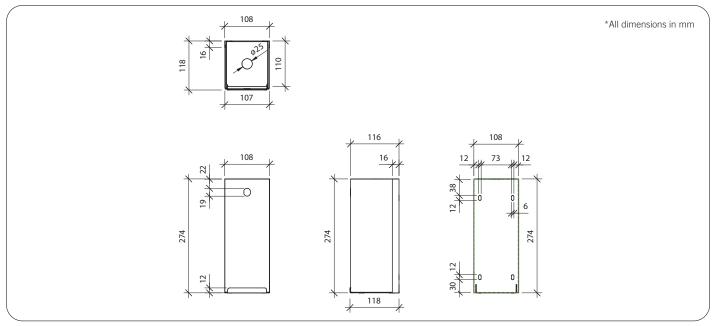

#### **Materials & Features**

Heavy gauge construction with 4 fixing points at rear. A 25mm diameter hole is centred on the top panel to accept used syringes. Includes directional sticker. Fixings & wall plugs by others. Only Approved or Contracted agents should perform servicing of Sharps containers.

#### Installation

Ensure wall construction is suitable to support the unit. Mount unit to wall through 4 fixing holes.

Important: Installation instructions and current rough-in details should be furnished with each fixture. Do not rough in without certified dimensions. Dimensions are subject to manufacturer's tolerance of +/-10mm.