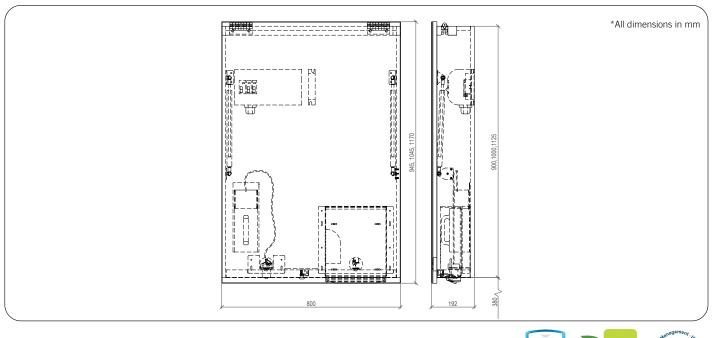

#### **Technical Detail**

Size:

Cabinet: Mirror:

Soap Type: Soap Dispenser: Paper Dispenser: Power Requirement: 800mm W, 192mm D (150mm internal cab. depth), 945, 1045 or 1170mm H (customisable) 18mm MDF 6mm safety glass mirror, 18mm MDF backing Liquid or foam available\* Sensor-operated 1L single feed\* 400 C-fold or 525 multifold towels\* 220VAC, 50Hz, single phase

Important: Installation instructions and current rough-in details should be furnished with each fixture. Do not rough in without certified dimensions. Dimensions are subject to manufacturer's tolerance of +/-10mm. \*Standard fixtures only, other options available upon request.