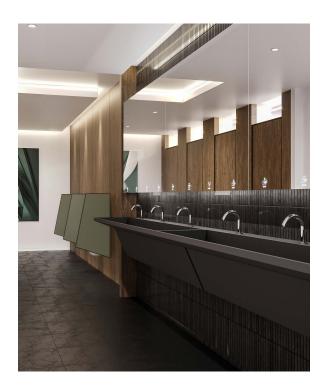

### **Materials & Features**

A complete, convenient and clutter-free handwashing experience. The Elouera Behind Mirror System features sleek lines, a minimalist, frameless aesthetic and your choice of washplane, hand dryer, paper towel and soap dispenser. Each unit is designed and constructed in Australia and is completely customisable to suit the needs of the project.