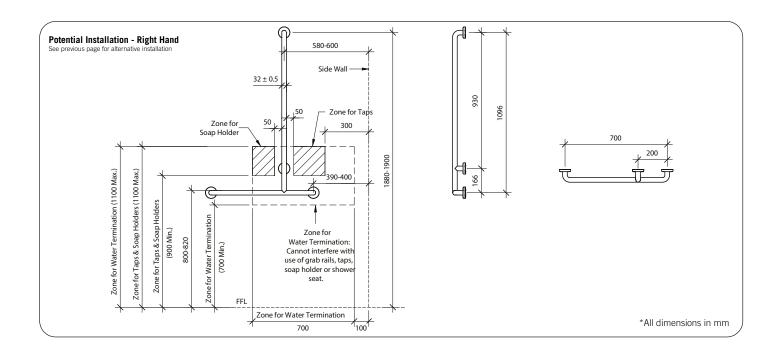

#### Installation

Warning: Grab rails are no stronger than the anchors or walls to which they are attached and must be firmly secured in order to support the loads for which they are intended. Refer to local codes and Installation Instructions for location of fixing points, method of attachment, etc.

For best results, unit should be inspected and cleaned regularly as per the instructions in the RBA Product Warranty, Cleaning Care Guide, available on our websites. Important: Installation instructions and current rough-in details should be furnished with each fixture. Do not rough in without certified dimensions. Dimensions are subject to manufacturer's tolerance of +/-10mm. Due to the semi-reflective nature of PVD, colours may appear differently depending on surface shape and lighting conditions. RBA recommends viewing fixtures under the same lighting conditions where they are to be installed.