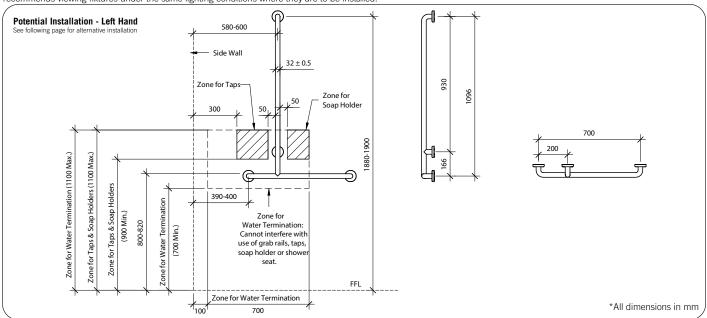

#### Installation

Warning: Grab rails are no stronger than the anchors or walls to which they are attached and must be firmly secured in order to support the loads for which they are intended. Refer to local codes and Installation Instructions for location of fixing points, method of attachment, etc.

For best results, unit should be inspected and cleaned regularly as per the instructions in the RBA Product Warranty, Cleaning Care Guide, available on our websites. Important: Installation instructions and current rough-in details should be furnished with each fixture. Do not rough in without certified dimensions. Dimensions are subject to manufacturer's tolerance of +/-10mm. Due to the semi-reflective nature of PVD, colours may appear differently depending on surface shape and lighting conditions. RBA recommends viewing fixtures under the same lighting conditions where they are to be installed.