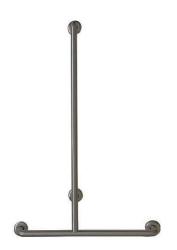

#### **Materials & Features**

Modular PVD-coated shower T-rail to meet the requirements of AS1428.1 when installed correctly. Rails are ambidextrous, allowing the vertical rail to be positioned left, right or centre to suit site requirements. PVD coating is a premium coating process in which a solid material is vaporised and slowly layered onto a fixture. This results in a durable, versatile finish that's more environmentally friendly than traditional coating methods. Find out more at **rba.com.au/pvd**.

#### **Technical Detail**

Rail: 32mm [Dia], 304 Stainless Steel

Finish: PVD Gunmetal Fixings: Supplied by others

Available Model RBA4806-711

Modular Shower T-Rail | Modular | PVD Gunmetal

Related Products RBA4806-800 B819687