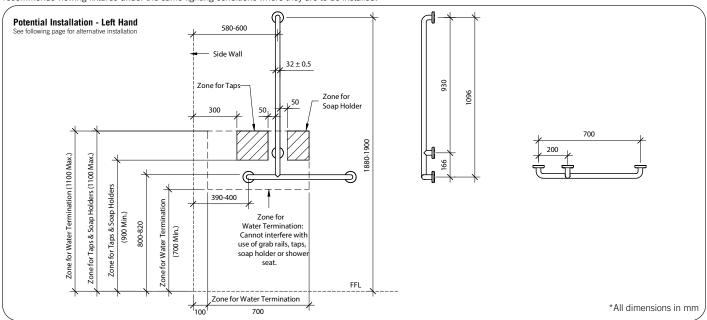

#### Installation

Warning: Grab rails are no stronger than the anchors or walls to which they are attached and must be firmly secured in order to support the loads for which they are intended. Refer to local codes and Installation Instructions for location of fixing points, method of attachment, etc.

For best results, unit should be inspected and cleaned regularly as per the instructions in the RBA Product Warranty, Cleaning Care Guide, available on our websites. Important: Installation instructions and current rough-in details should be furnished with each fixture. Do not rough in without certified dimensions. Dimensions are subject to manufacturer's tolerance of +/-10mm. Due to the semi-reflective nature of PVD, colours may appear differently depending on surface shape and lighting conditions. RBA recommends viewing fixtures under the same lighting conditions where they are to be installed