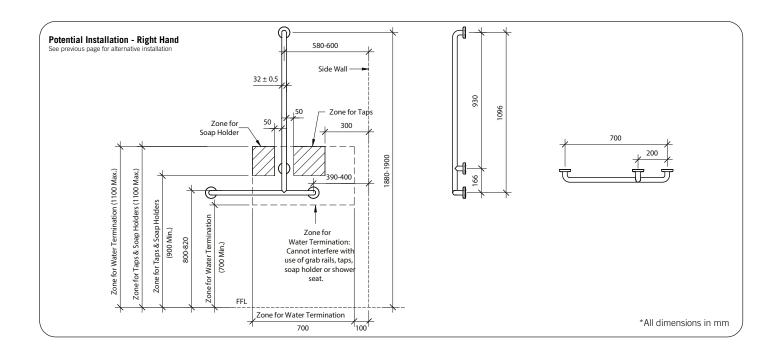

#### Installation

Warning: Grab rails are no stronger than the anchors or walls to which they are attached and must be firmly secured in order to support the loads for which they are intended. Refer to local codes and Installation Instructions for location of fixing points, method of attachment, etc.

For best results, unit should be inspected and cleaned regularly as per the instructions in the RBA Product Warranty, Cleaning Care Guide, available on our websites. Important: Installation instructions and current rough-in details should be furnished with each fixture. Do not rough in without certified dimensions. Dimensions are subject to manufacturer's tolerance of +/-10mm. Due to the semi-reflective nature of PVD, colours may appear differently depending on surface shape and lighting conditions. RBA recommends viewing fixtures under the same lighting conditions where they are to be installed