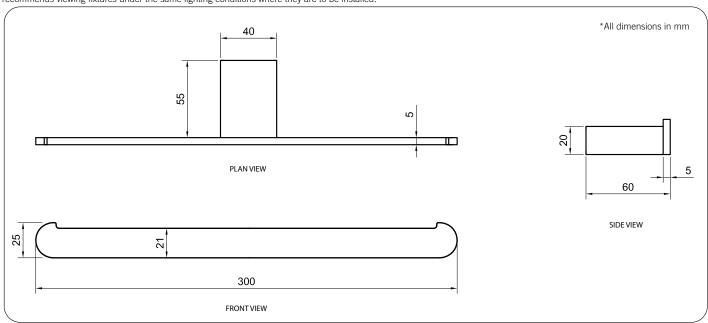

## **Technical Detail**

Material: Heavy Duty Brass Finish: PVD Gunmetal

Bracket: 12mm Heavy Duty Brass Lug

Fixings: Included

**Available Model** 

**Related Products** 

RBA1631-600ōken Robe Hook | PVD GunmetalRBA1631-606ënda Accessible Shelf | PVD GunmetalRBA1631-612ōken Single Toilet Roll Holder | PVD Gunmetal

**Important:** Installation instructions and current rough-in details should be furnished with each fixture. Do not rough in without certified dimensions. Dimensions are subject to manufacturer's tolerance of +/-10mm. Due to the semi-reflective nature of PVD, colours may appear differently depending on surface shape and lighting conditions. RBA recommends viewing fixtures under the same lighting conditions where they are to be installed.