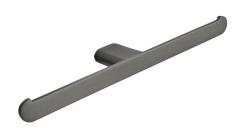

## öken Toilet Roll Holder I PVD Gunmetal

## **Materials & Features**

Manufactured from heavy duty brass with all exposed surfaces in PVD Gunmetal. ōken is a suite of attractive commercial grade accessories with radiused corners and edges to increase comfort and minimise catch. PVD coating is a premium coating process in which a solid material is vaporised and slowly layered onto a fixture. This results in a durable, versatile finish that's more environmentally friendly than traditional coating methods. Find out more at **rba.com.au/pvd**.