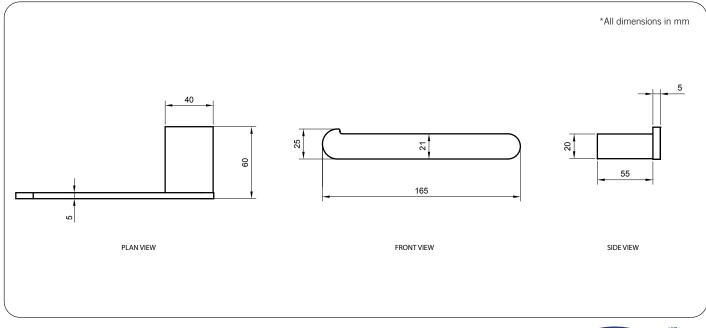

#### **Technical Detail**

Material: Finish: Bracket: Fixings:

Heavy Duty Brass **PVD** Gunmetal 12mm Heavy Duty Brass Lug Included