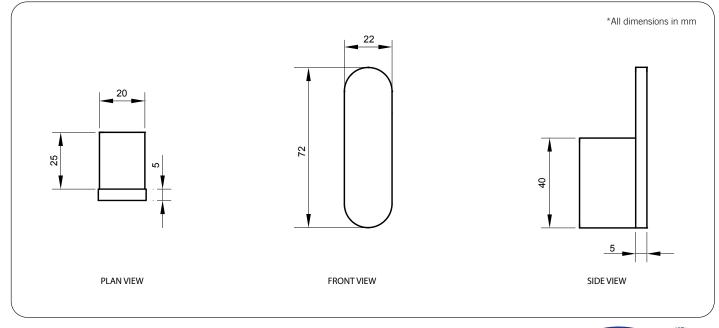

#### **Technical Detail**

Material: Finish: Bracket: Fixings:

Heavy Duty Brass **PVD** Gunmetal 12mm Heavy Duty Brass Lug Included

**Available Model** RBA1631-600

öken Robe Hook | PVD Gunmetal

#### **Related Products** RBA1631-606 RBA1631-612 RBA1631-622

ënda Accessible Shelf | PVD Gunmetal öken Single Toilet Roll Holder | PVD Gunmetal ōken Double Toilet Roll Holder | PVD Gunmetal

Important: Installation instructions and current rough-in details should be furnished with each fixture. Do not rough in without certified dimensions. Dimensions are subject to manufacturer's tolerance of +/-10mm. Due to the semi-reflective nature of PVD, colours may appear differently depending on surface shape and lighting conditions. RBA recommends viewing fixtures under the same lighting conditions where they are to be installed