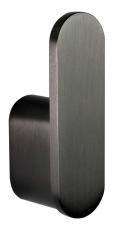

## **ōken Robe Hook | PVD Gunmetal**

#### **Materials & Features**

Manufactured from heavy duty brass with all exposed surfaces in PVD Gunmetal. oken is a suite of attractive commercial grade accessories with radiused corners and edges to increase comfort and minimise catch. PVD coating is a premium coating process in which a solid material is vaporised and slowly layered onto a fixture. This results in a durable, versatile finish that's more environmentally friendly than traditional coating methods. Find out more at rba.com.au/pvd.