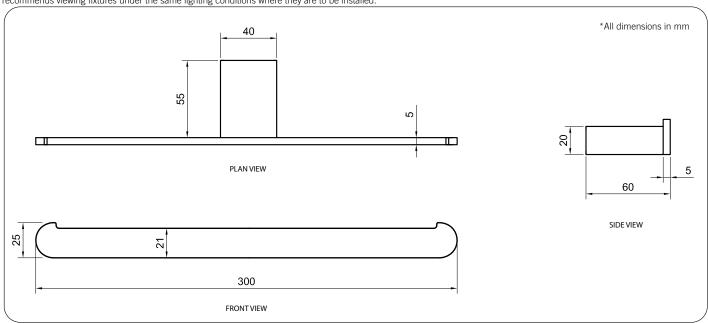

## **Technical Detail**

Material: Heavy Duty Brass Finish: PVD Brushed Brass

Bracket: 12mm Heavy Duty Brass Lug

Fixings: Included

**Available Model** 

**RBA1631-522** Öken Double Toilet Roll Holder | PVD Brushed Brass

**Related Products** 

RBA1631-500 Öken Robe Hook | PVD Brushed Brass
RBA1631-506 ënda Accessible Shelf | PVD Brushed Brass
RBA1631-512 Öken Single Toilet Roll Holder | PVD Brushed Brass

**Important:** Installation instructions and current rough-in details should be furnished with each fixture. Do not rough in without certified dimensions. Dimensions are subject to manufacturer's tolerance of +/-10mm. Due to the semi-reflective nature of PVD, colours may appear differently depending on surface shape and lighting conditions. RBA recommends viewing fixtures under the same lighting conditions where they are to be installed.