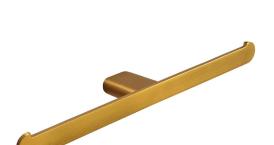

## öken Toilet Roll Holder I PVD Brushed Brass

## Model RBA1631-522

## **Materials & Features**

Manufactured from heavy duty brass with all exposed surfaces in PVD Brushed Brass. ōken is a suite of attractive commercial grade accessories with radiused corners and edges to increase comfort and minimise catch. PVD coating is a premium coating process in which a solid material is vaporised and slowly layered onto a fixture. This results in a durable, versatile finish that's more environmentally friendly than traditional coating methods. Find out more at **rba.com.au/pvd**.

## **Technical Detail**

Material: Heavy Duty Brass Finish: PVD Brushed Brass

Bracket: 12mm Heavy Duty Brass Lug

Fixings: Included

**Available Model** 

**RBA1631-522** Öken Double Toilet Roll Holder | PVD Brushed Brass