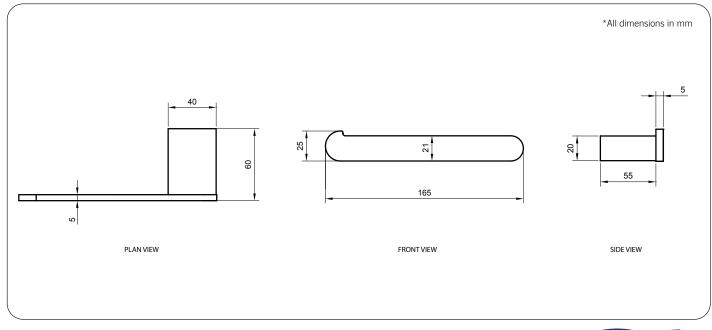

#### **Technical Detail**

Material: Finish: Bracket: Fixings:

Heavy Duty Brass **PVD Brushed Brass Finish** 12mm Heavy Duty Brass Lug Included

### **Related Products** RBA1631-500 RBA1631-506 RBA1631-522

öken Robe Hook | PVD Brushed Brass ënda Accessible Shelf | PVD Brushed Brass öken Double Toilet Roll Holder | PVD Brushed Brass

Important: Installation instructions and current rough-in details should be furnished with each fixture. Do not rough in without certified dimensions. Dimensions are subject to manufacturer's tolerance of +/-10mm. Due to the semi-reflective nature of PVD, colours may appear differently depending on surface shape and lighting conditions. RBA recommends viewing fixtures under the same lighting conditions where they are to be installed.