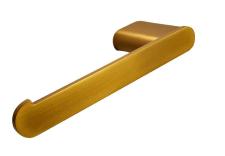

## **Available Model**

Serbo

RBA1631-512

oken Single Toilet Roll Holder | PVD Brushed Brass