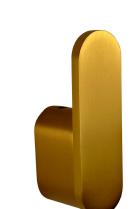

## öken Robe Hook I PVD Brushed Brass

## Model RBA1631-500

## **Materials & Features**

Manufactured from heavy duty brass with all exposed surfaces in PVD Brushed Brass. ōken is a suite of attractive commercial grade accessories with radiused corners and edges to increase comfort and minimise catch. PVD coating is a premium coating process in which a solid material is vaporised and slowly layered onto a fixture. This results in a durable, versatile finish that's more environmentally friendly than traditional coating methods. Find out more at **rba.com.au/pvd**.