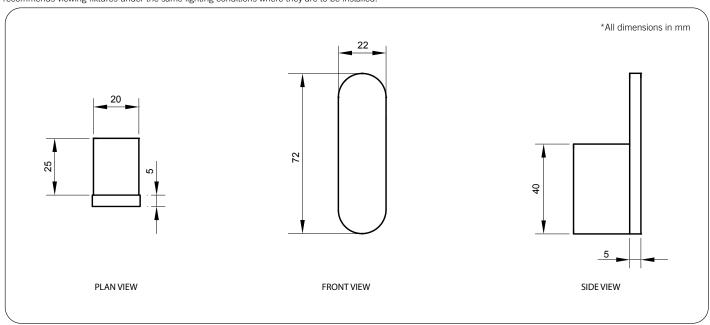

## **Technical Detail**

Material: Heavy Duty Brass Finish: PVD Brushed Brass

Bracket: 12mm Heavy Duty Brass Lug

Fixings: Included

**Available Model** 

**RBA1631-500** Ōken Robe Hook | PVD Brushed Brass

**Related Products** 

RBA1631-506ënda Accessible Shelf | PVD Brushed BrassRBA1631-512öken Single Toilet Roll Holder | PVD Brushed BrassRBA1631-522öken Double Toilet Roll Holder | PVD Brushed Brass

**Important:** Installation instructions and current rough-in details should be furnished with each fixture. Do not rough in without certified dimensions. Dimensions are subject to manufacturer's tolerance of +/-10mm. Due to the semi-reflective nature of PVD, colours may appear differently depending on surface shape and lighting conditions. RBA recommends viewing fixtures under the same lighting conditions where they are to be installed.