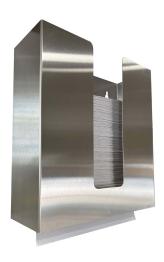

## Behind Mirror I Paper Towel Dispenser

## **Materials & Features**

Stainless steel paper towel dispenser designed to be mounted behind mirror or in cabinetry. The optional TowelMate® accessory reduces paper usage by up to 20% by preventing tabbing, tearing, bulging, sagging or bunching.

## **Technical Detail**

Material: 304 Stainless Steel, Satin Finish

Finish: Satin finish

400 C-fold or 525 multifold paper towels Capacity:

**Available Models** 

RBA6100-002 Behind Mirror | Paper Towel Dispenser | Classic Series RBA6100-003 Behind Mirror | Paper Towel Dispenser | TowelMate® Series