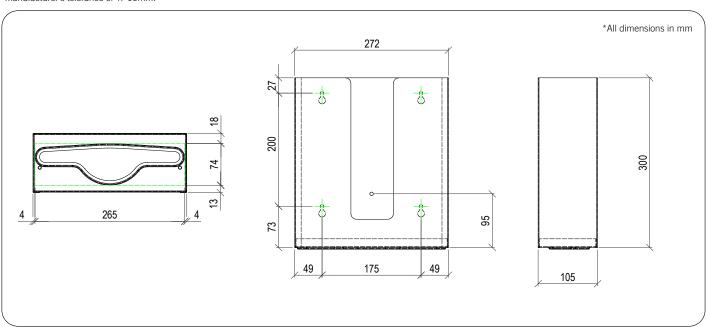

For best results, unit should be inspected and cleaned regularly as per the instructions in the RBA Product Warranty, Cleaning Care Guide, available on our websites. Important: Installation instructions and current rough-in details should be furnished with each fixture. Do not rough in without certified dimensions. Dimensions are subject to manufacturer's tolerance of +/-10mm.