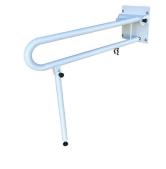

## **Bariatric Drop Down Grab Rail**

White gloss finish. Type #304 stainless steel. Rated to 500kg downward, 160kg lateral. Support leg latches for extra support.

RBA4007-212 | Left Hand RBA4007-214 | Right Hand (shown)

# **Bariatric Drop Down** Grab Rail w/ TRH

White gloss finish. Type #304 stainless steel. Rated to 500kg downward, 160kg lateral. Support leg latches for extra support.

RBA4007-213 | Left Hand RBA4007-215 | Right Hand (shown)

# **Bariatric Drop Down Grab** Rail w/ Nurse Call Button

White gloss finish. Type #304 stainless steel. Rated to 500kg downward, 160kg lateral. Support leg latches for extra support.

RBA4007-216 | Left Hand RBA4007-217 | Right Hand (shown)