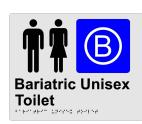

## **Unisex Bariatric Braille & Tacile Sign Acrylic**

Heavy-duty acrylic. High luminance contrast to meet NCC2022 requirements. 250mm [W] x 200mm [H].

RBA4330-827

# **Unisex Bariatric Braille & Tacile Sign Stainless**

Type #316 stainless steel. High luminance contrast to meet NCC2022 requirements. 250mm [W] x 200mm [H].

RBA4330-027

**Bariatric Unisex** 

Toilet

SYDNEY | MELBOURNE | BRISBANE | PERTH | AUCKLAND 1300 788 778 www.rba.com.au