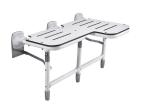

#### **Bobrick Bariatric Folding Shower Seat**

Heavy duty 3mm stainless hinges. Rated to 500kg. Latches for extra support.

B918116L | Left Hand (shown) B918116R | Right Hand