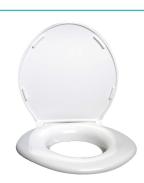

## **Big John Bariatric Open Front Toilet Seat**

Extra wide seat, extra comfort. Rated over 540kg. Open front design allows for easier access. Includes non-slip bumpers to increase stability.

#### RBA8186-855