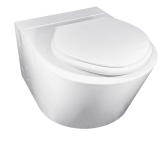

## **Big John Bariatric Open Front Toilet Seat**

Extra wide seat, extra comfort. Rated over 540kg. Open front design allows for easier access. Includes non-slip bumpers to increase stability.

#### RBA8186-855