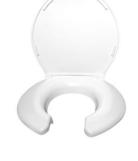

## **Big John Bariatric Open Front Toilet Seat**

Extra wide seat, extra comfort. Rated over 540kg. Open front design allows for easier access. Includes non-slip bumpers to increase stability.

## **Big John Bariatric Toilet Seat**

Extra wide seat, extra comfort. Rated over 540kg. Suitable for commercial and residential applications. Includes non-slip bumpers to increase stability.