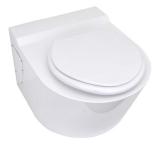

## **Big John Bariatric Toilet Seat**

Extra wide seat, extra comfort. Rated over 540kg. Suitable for commercial and residential applications. Includes non-slip bumpers to increase stability.

# RBA8186-853