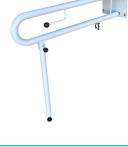

## **Bariatric Drop Down Grab Rail**

White gloss finish. Type #304 stainless steel. Rated to 500kg downward, 160kg lateral. Support leg latches for extra support.

RBA4007-212 | Left Hand RBA4007-214 | Right Hand (shown)