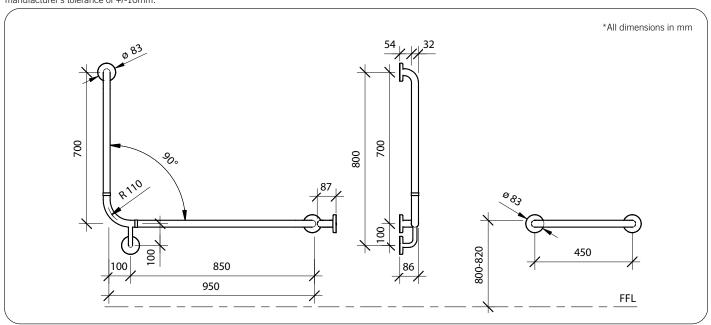

#### **Technical Detail**

Rail 32mm [Dia], 304 Satin Stainless Steel

Fixings Supplied

Available Model

**RBA4901-346** Steri+Shield™ RH Accessible Rail + 450mm Straight Kit I Satin Finish

**Related Products** 

For best results, unit should be inspected and cleaned regularly as per the instructions in the RBA Product Warranty, Cleaning Care Guide, available on our websites. Important: Installation instructions and current rough-in details should be furnished with each fixture. Do not rough in without certified dimensions. Dimensions are subject to manufacturer's tolerance of +/-10mm.