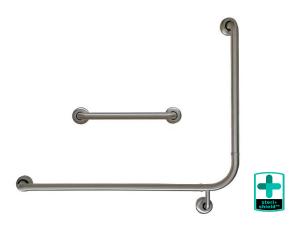

#### **Materials & Features**

Modular stainless steel 90° WC grab rail and 450mm straight rail kit to meet the requirements of AS1428.1 when installed correctly. Steri+Shield is a protective sanitary seal system that prevents the buildup of bacteria and grime. Independent laboratory testing has shown Steri+Shield to be up to 99% effective at reducing the microbial growth of common washroom microbes E.Coli and S.Aureus within 24 hours.

#### **Technical Detail**

Rail 32mm [Dia], 304 Satin Stainless Steel Fixings Supplied

Available Model

**RBA4901-345** Steri+Shield<sup>™</sup> LH Accessible Rail + 450mm Straight Kit I Satin Finish

**Related Products** 

**RBA4901-030** Steri+Shield™ Straight Grab Rail 300mm | Satin

**RBA4901-346** Steri+Shield™ RH Accessible Rail + 450mm Straight Kit I Satin

**RBA4901-450** Steri+Shield™ Modular Ambulant 90° Grab Rail | Satin