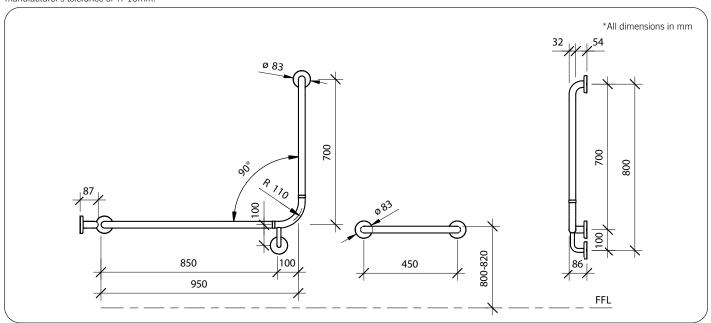

#### **Technical Detail**

Rail 32mm [Dia], 304 Satin Stainless Steel Fixings Supplied

Available Model

**RBA4901-345** Steri+Shield<sup>™</sup> LH Accessible Rail + 450mm Straight Kit I Satin Finish

**Related Products** 

For best results, unit should be inspected and cleaned regularly as per the instructions in the RBA Product Warranty, Cleaning Care Guide, available on our websites. Important: Installation instructions and current rough-in details should be furnished with each fixture. Do not rough in without certified dimensions. Dimensions are subject to manufacturer's tolerance of +/-10mm.