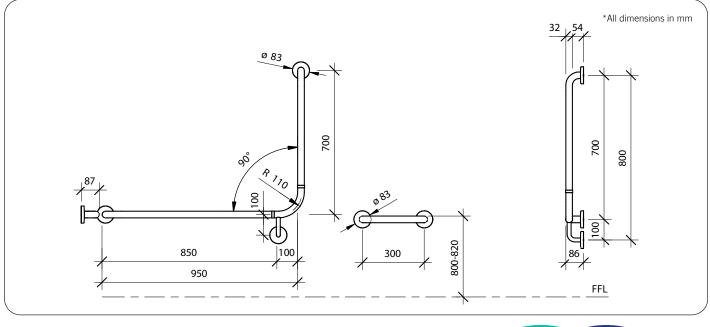

#### **Technical Detail**

```
Rail
Fixings
```

32mm [Dia], 304 Satin Stainless Steel Supplied

Available Model RBA4901-300

Steri+Shield<sup>™</sup> LH Accessible Rail + 300mm Straight Kit I Satin Finish

**Related Products** RBA4901-045 RBA4901-301 RBA4150-101