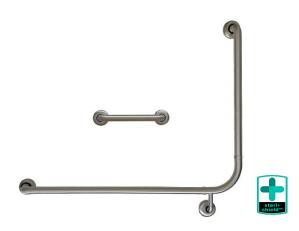

#### **Materials & Features**

Modular stainless steel 90° WC grab rail and 300mm straight rail kit to meet the requirements of AS1428.1 when installed correctly. Steri+Shield<sup>™</sup> is a protective sanitary seal system that prevents the buildup of bacteria and grime. Independent laboratory testing has shown Steri+Shield<sup>™</sup> to be up to 99% effective at reducing the microbial growth of common washroom microbes E.Coli and S.Aureus within 24 hours.

#### **Technical Detail**

```
Rail
Fixings
```

32mm [Dia], 304 Satin Stainless Steel Supplied

Available Model RBA4901-300

Steri+Shield<sup>™</sup> LH Accessible Rail + 300mm Straight Kit I Satin Finish

**Related Products** RBA4901-045 RBA4901-301 RBA4150-101