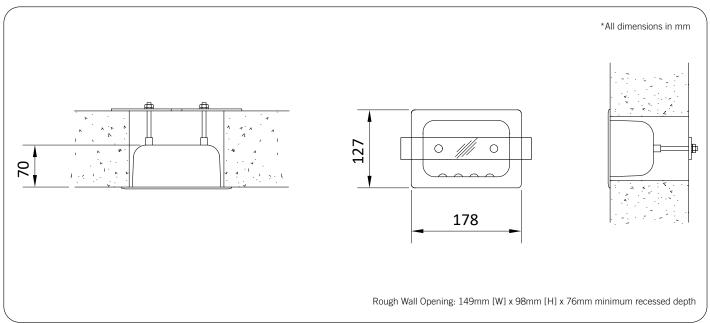

#### **Related Products**

**RBA8132-100** Recessed Soap Dish | Stainless Steel Recessed Soap Dish | EnviroGlaze<sup>®</sup> White

**RBA8133-102** Recessed Shower Shelf I Tapered

Important: Installation instructions and current rough-in details should be furnished with each fixture. Do not rough in without certified dimensions. Dimensions are subject to manufacturer's tolerance of +/-10mm.