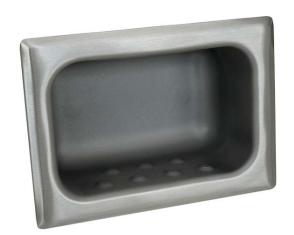

## **Materials & Features**

Manufactured from stainless steel with all exposed surfaces in satin finish. Raised dimples to provide air circulation around soap bar, keeping it dry. Bevelled face plate for ligature and vandal resistance.

### **Available Models**

**RBA8132-144** Recessed Soap Dish | Stainless Steel | Rear Fix