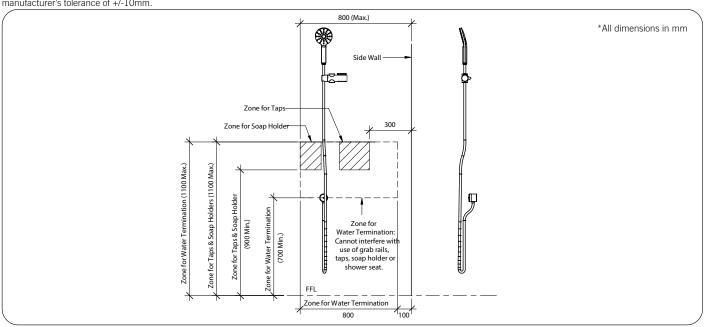

Note: For Australia, Installation shall be in accordance with the PCA [Plumbing Code of Australia] and any relevant local authority requirements.

Important: Installation instructions and current rough-in details should be furnished with each fixture. Do not rough in without certified dimensions. Dimensions are subject to manufacturer's tolerance of +/-10mm.