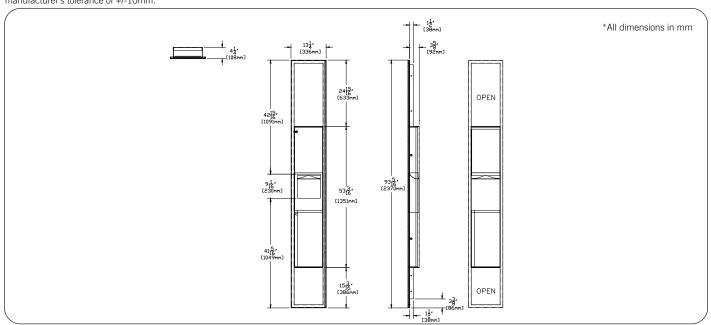

## **Technical Detail**

Material: 1.2mm Type 304 stainless steel

Capacity: 600 C-fold, 800 multifold, or 1100 singlefold

paper towels

Waste Capacity: 14.4L

Available Models RBA7790-777-031 RBA7790-777-029

Full Height Paper Towel Dispenser & Waste Bin | 14.4L Full Height Paper Towel Dispenser & Waste Bin | 24L

**Related Products** 

B7125 B820-Series

RBA1211-600

Bobrick Instadry<sup>™</sup> Hand Dryer Bobrick Automatic Multi-feed Dispenser Formatta Touch-Free Sensor Tap

For best results, unit should be inspected and cleaned regularly as per the instructions in the RBA Product Warranty, Cleaning Care Guide, available on our websites. Important: Installation instructions and current rough-in details should be furnished with each fixture. Do not rough in without certified dimensions. Dimensions are subject to manufacturer's tolerance of +/-10mm.