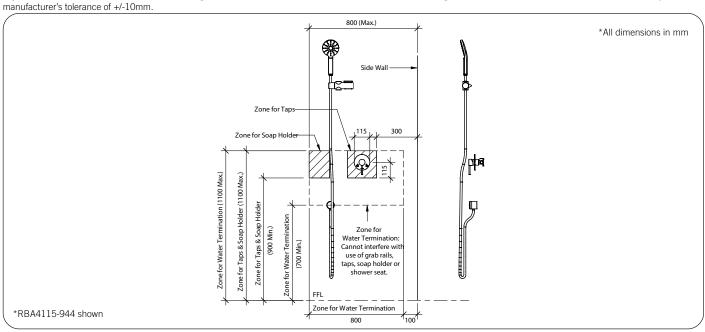

*

RBA4115-943 Handset, Hose & Slider Kit | Matte Black RBA4115-944 Handset, Hose, Slider & Mixer Kit I Matte Black

### **Related Products**

RBA1110-643 aska Shower Mixer | Matte Black | Round Plate RBA4115-994 900mm Straight Shower Rail Kit I Matte Black RBA4005-090 900mm Straight Grab Rail I Matte Black

For best results, unit should be inspected and cleaned regularly as per the instructions in the RBA Product Warranty, Cleaning Care Guide, available on our websites. Note: For Australia, Installation shall be in accordance with the PCA [Plumbing Code of Australia] and any relevant local authority requirements. Important: Installation instructions and current rough-in details should be furnished with each fixture. Do not rough in without certified dimensions. Dimensions are subject to