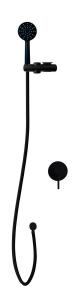

# Handset, Hose, Slider & Mixer Kit I Matte Black

#### **Materials & Features**

Matte Black ABS handset, 1.5m hose and slider, Matte black DR brass shower mixer (RBA4115-944 only). Water supply connection includes backflow prevention.

## **Available Model**

RBA4115-943 Handset, Hose & Slider Kit | Matte Black RBA4115-944 Handset, Hose, Slider & Mixer Kit I Matte Black