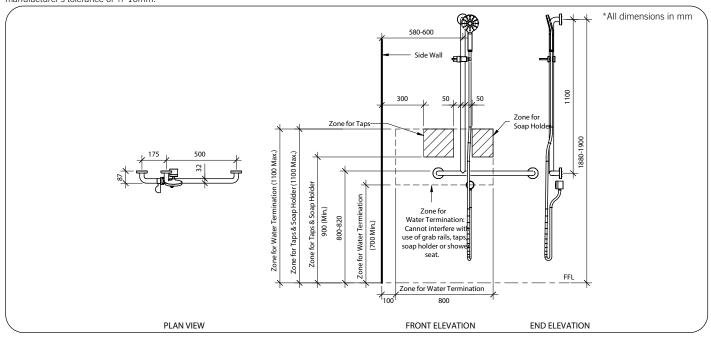

Note: For Australia, Installation shall be in accordance with the PCA [Plumbing Code of Australia] and any relevant local authority requirements.

**Important:** Installation instructions and current rough-in details should be furnished with each fixture. Do not rough in without certified dimensions. Dimensions are subject to manufacturer's tolerance of +/-10mm.