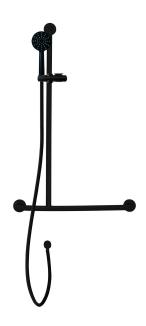

# 5 Star Shower T-Rail Kit | LH | Matte Black

#### **Materials & Features**

Set consists of a wall mounted stainless steel rail complete with slider, handset and 1.5m hose, with wall connection [includes backflow prevention]. Grab rail is accessible compliant when installed in accordance with AS1428.1.

### **Technical Detail**

Rail: #304 Stainless Steel, Matte Black,

32mm Dia

Hose: 1.5m

Inlet Connection: DN 15mm [1/2"] BSP

Includes backflow prevention

Water Pressure: 150-500 kPa
Water Temperature: 50°C Maximum
Flow Rate: 6.0 LPM