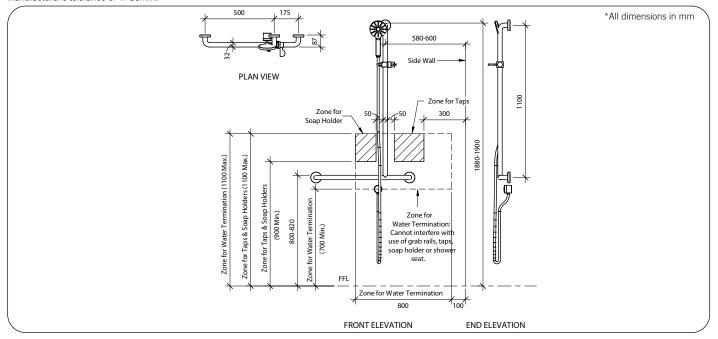

Note: For Australia, Installation shall be in accordance with the PCA [Plumbing Code of Australia] and any relevant local authority requirements.

Important: Installation instructions and current rough-in details should be furnished with each fixture. Do not rough in without certified dimensions. Dimensions are subject to manufacturer's tolerance of +/-10mm.