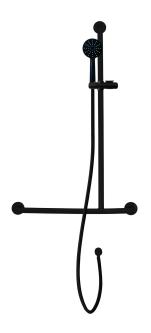

### **Materials & Features**

Set consists of a wall mounted stainless steel rail complete with slider, handset and 1.5m hose, with wall connection (includes backflow prevention). Grab rail is accessible compliant when installed in accordance with AS1428.1.

### **Technical Detail**

Rail: #304 Stainless Steel, Matte Black,

32mm Dia

Hose: 1.5m

Inlet Connection: DN 15mm (1/2") BSP

Includes backflow prevention

Water Pressure: 150-500 kPa
Water Temperature: 50°C Maximum