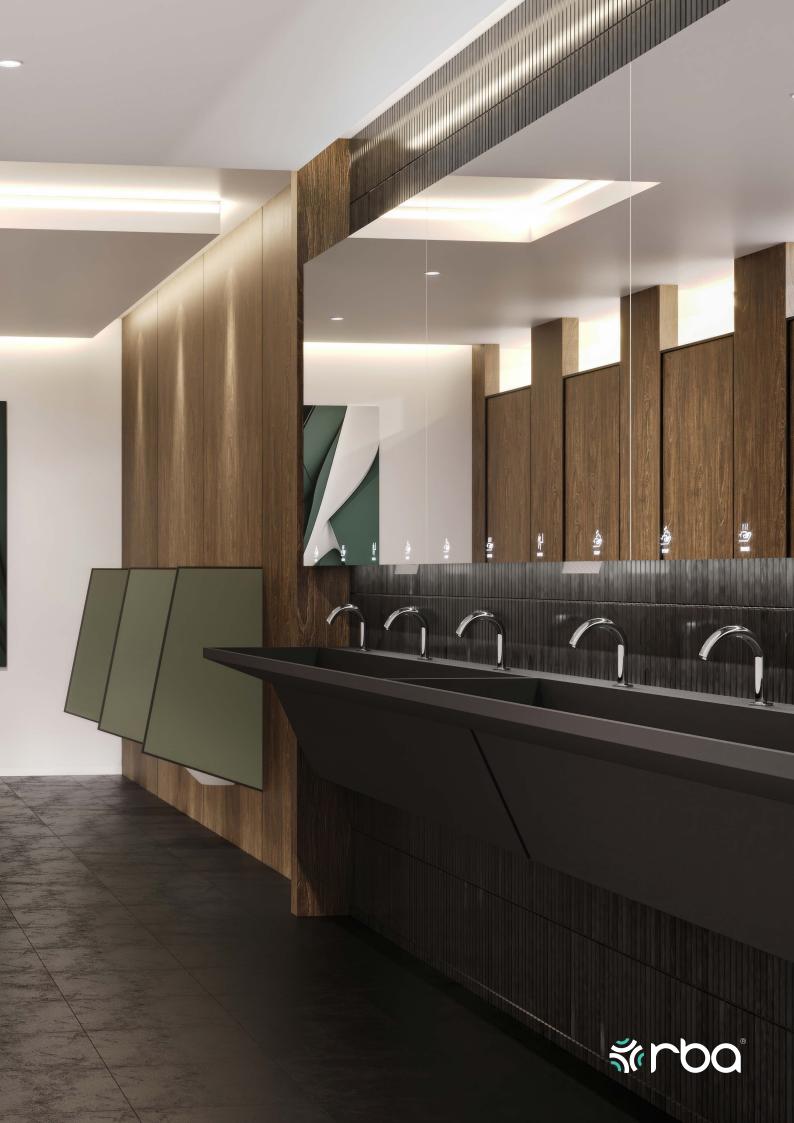

The latest from the RBA Group, your local specialist in stylish and durable commercial bathroom fixtures. The **Elouera Behind Mirror System** is a triumph in innovative product design, the culmination of everything we've learned in our 30+ years in operation.

**Designed and constructed in Australia**, the system provides a complete, convenient and clutter free handwashing experience. With sleek lines, a minimalist, frameless aesthetic and a variety of stunning solid surface washplane options supplied in collaboration with Neo-Metro®, it's the perfect match for your next premium project.

**Not just a pretty face.** The Elouera Behind Mirror System makes installation and maintenance a breeze with prefabricated assemblies, single reservoir soap dispensers, compatibility with most popular Building Management Systems and more.