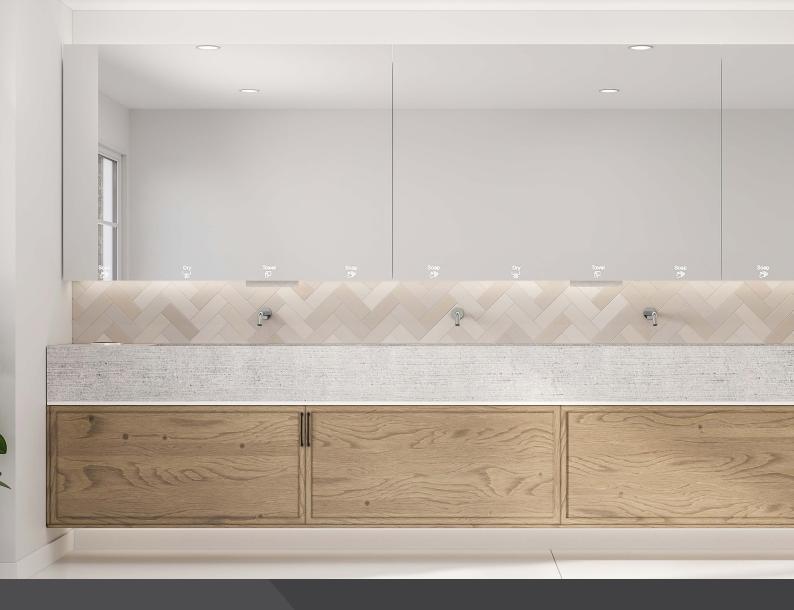

**Designed and constructed in Australia**, the system provides a complete, convenient and clutter free handwashing experience. With sleek lines, a minimalist, frameless aesthetic and a variety of stunning solid surface washplane options supplied in collaboration with Neo-Metro®, it's the perfect match for your next premium project.

**Not just a pretty face.** The Elouera Behind Mirror System makes installation and maintenance a breeze with prefabricated assemblies, single reservoir soap dispensers, compatibility with most popular Building Management Systems and more.