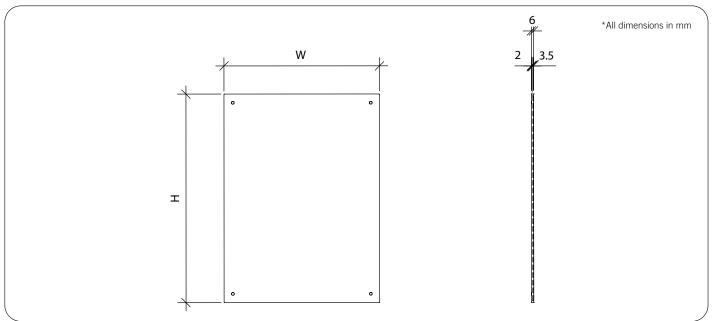

## **Technical Detail**

Material: Type 430 Stainless Steel Finish: Bright polish stainless steel

Fixings: Stainless Steel screws and eyelets supplied

**Available Models** 

RBA8127-1824 Frameless Stainless Steel Mirror 455mm W x 597mm H
RBA8127-1830 Frameless Stainless Steel Mirror 455mm W x 749mm H
RBA8127-1836 Frameless Stainless Steel Mirror 455mm W x 902mm H
RBA8127-2436 Frameless Stainless Steel Mirror 597mm W x 902mm H

**RBA8127-DIS** Frameless Stainless Steel Mirror 442mm W x 972mm H [suits AS1428.1]

Important: Installation instructions and current rough-in details should be furnished with each fixture. Do not rough in without certified dimensions. Dimensions are subject to manufacturer's tolerance of +/-10mm.