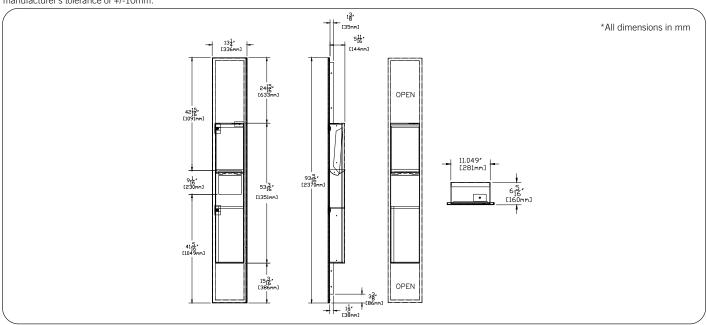

## **Technical Detail**

Material: 1.2mm Type 304 stainless steel

Capacity: 600 C-fold, 800 multifold, or 1100 singlefold

paper towels

Waste Capacity: 24L

Available Models RBA7790-777-029

Full Height Paper Towel Dispenser & Waste Bin

Related Products

B7125 B820-Series RBA1211-600 Bobrick Instadry<sup>™</sup> Hand Dryer Bobrick Automatic Multi-feed Dispenser Formatta Touch-Free Sensor Tap

For best results, unit should be inspected and cleaned regularly as per the instructions in the RBA Product Warranty, Cleaning Care Guide, available on our websites. Important: Installation instructions and current rough-in details should be furnished with each fixture. Do not rough in without certified dimensions. Dimensions are subject to manufacturer's tolerance of +/-10mm.