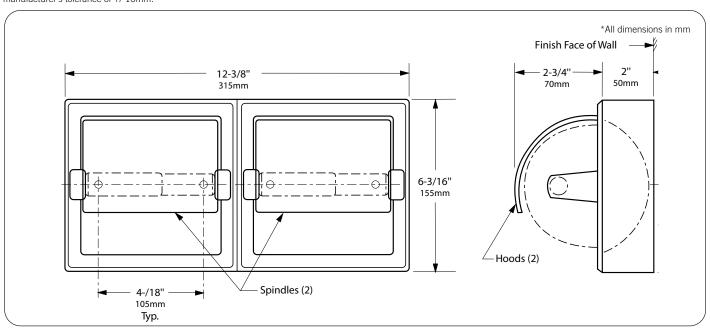

## **Technical Detail**

Shell and Flange: 0.8mm Type 304 Stainless Steel Heavy-duty Cast Zamak Support Posts: Finish: Matte Black Fixings: Supplied by others

**Available Models** 

RBA7740-777-018 Double Toilet Roll Holder | Matte Black

**Related Products** 

RBA7742-777-002 Liquid Soap Dispenser I Matte Black RBA7742-777-003 Paper Towel Dispenser | Matte Black RBA7742-777-004 Jumbo Toilet Roll Holder | Matte Black

Important: Installation instructions and current rough-in details should be furnished with each fixture. Do not rough in without certified dimensions. Dimensions are subject to manufacturer's tolerance of +/-10mm.