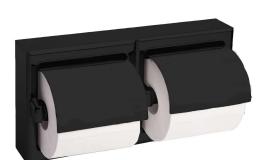

## Double Toilet Roll Holder I Matte Black

## **Materials & Features**

Matte black double toilet roll holder in Type 304 stainless steel with Type 304 stainless steel concealed fixing plates for additional strength.