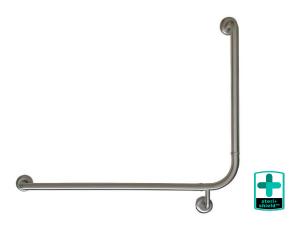

# Steri+Shield™ 90° WC Grab Rail I LH I Satin

## Model RBA4901-901

#### **Technical Detail**

Rail 32mm [Dia], 304 Satin Stainless Steel

Fixings Supplied

Available Model

**RBA4901-901** Steri+Shield<sup>™</sup> 90° WC Grab Rail | Left Hand | Satin

**Related Products** 

**RBA4901-045** Steri+Shield™ Straight Grab Rail 450mm | Satin **RBA4901-911** Steri+Shield™ 90° WC Grab Rail | Right Hand | Satin