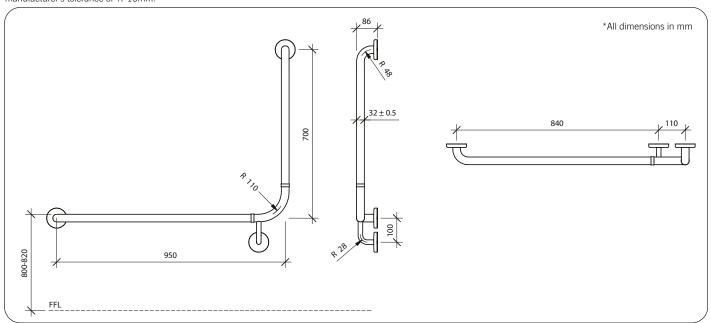

#### **Technical Detail**

Rail 32mm [Dia], 304 Satin Stainless Steel

Fixings Supplied

Available Model

**RBA4901-901** Steri+Shield<sup>™</sup> 90° WC Grab Rail | Left Hand | Satin

**Related Products** 

**RBA4901-045** Steri+Shield™ Straight Grab Rail 450mm | Satin **RBA4901-911** Steri+Shield™ 90° WC Grab Rail | Right Hand | Satin

For best results, unit should be inspected and cleaned regularly as per the instructions in the RBA Product Warranty, Cleaning Care Guide, available on our websites. Important: Installation instructions and current rough-in details should be furnished with each fixture. Do not rough in without certified dimensions. Dimensions are subject to manufacturer's tolerance of +/-10mm.