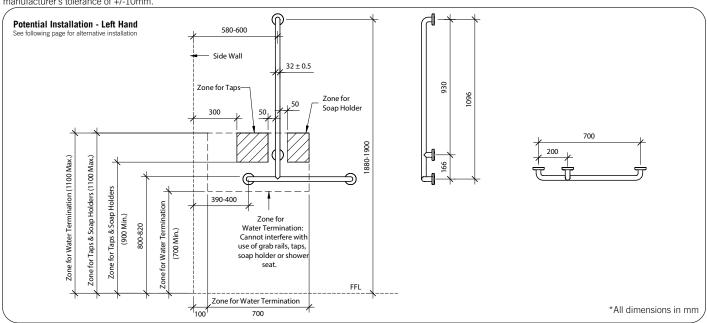

#### Installation

Warning: Grab rails are no stronger than the anchors or walls to which they are attached and must be firmly secured in order to support the loads for which they are intended. Refer to local codes and Installation Instructions for location of fixing points, method of attachment, etc.

For best results, unit should be inspected and cleaned regularly as per the instructions in the RBA Product Warranty, Cleaning Care Guide, available on our websites. Important: Installation instructions and current rough-in details should be furnished with each fixture. Do not rough in without certified dimensions. Dimensions are subject to manufacturer's tolerance of +/-10mm.