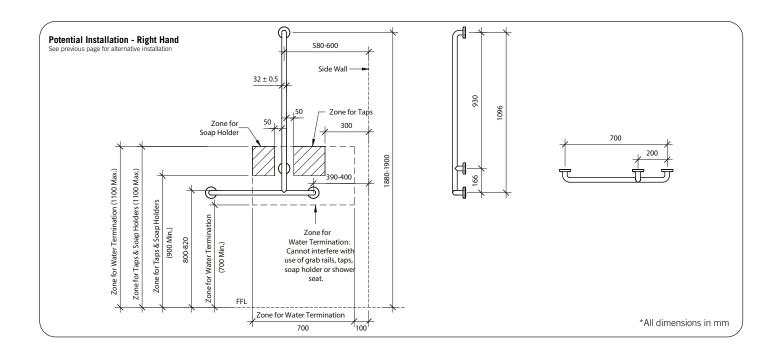

#### Installation

Warning: Grab rails are no stronger than the anchors or walls to which they are attached and must be firmly secured in order to support the loads for which they are intended. Refer to local codes and Installation Instructions for location of fixing points, method of attachment, etc.

For best results, unit should be inspected and cleaned regularly as per the instructions in the RBA Product Warranty, Cleaning Care Guide, available on our websites. Important: Installation instructions and current rough-in details should be furnished with each fixture. Do not rough in without certified dimensions. Dimensions are subject to manufacturer's tolerance of +/-10mm.