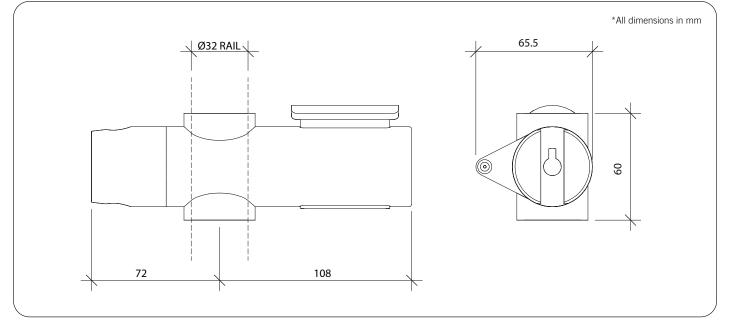

## **Materials & Features**

Brushed Brass ABS finish. Suitable for 32mm diameter shower rail. Easily adjustable and suits most shower handsets.

#### **Related Products** RBA4806-800

Shower, Slider, Handset & Hose Kit | Brushed Brass

For best results, unit should be inspected and cleaned regularly as per the instructions in the RBA Product Warranty, Cleaning Care Guide, available on our websites Important: Installation instructions and current rough-in details should be furnished with each fixture. Do not rough in without certified dimensions. Dimensions are subject to manufacturer's tolerance of +/-10mm