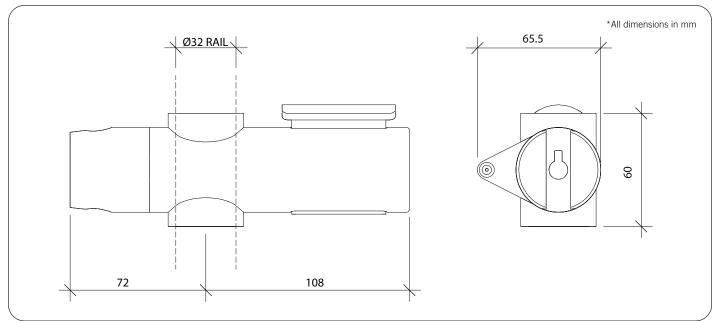

#### **Materials & Features**

Gunmetal plated ABS for most commercial projects. Suitable for 32mm diameter shower rail. Easily adjustable and suits most shower handsets.

#### **Related Products** RBA4805-800

Shower, Slider, Handset & Hose Kit | Gunmetal

For best results, unit should be inspected and cleaned regularly as per the instructions in the RBA Product Warranty, Cleaning Care Guide, available on our websites. Important: Installation instructions and current rough-in details should be furnished with each fixture. Do not rough in without certified dimensions. Dimensions are subject to manufacturer's tolerance of +/-10mm.