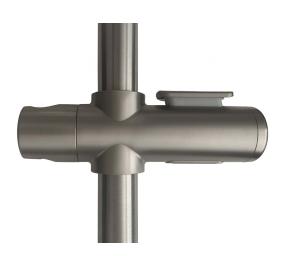

## ënda Shower Rail Handset Slider I Gunmetal

### Model RBA4110-999-016

#### **Materials & Features**

Gunmetal plated ABS for most commercial projects. Suitable for 32mm diameter shower rail. Easily adjustable and suits most shower handsets.