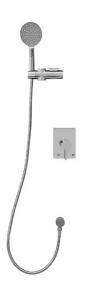

#### **Materials & Features**

Chrome plated ABS Handset, 1.5m hose and slider. Chrome plated DR brass shower mixer. Water supply connection includes backflow prevention.

#### Available Model RBA4110-944

Handset, Hose, Slider & Mixer Kit

Related ProductsRBA4110-940Handset, Hose & Slider KitRBA4110-943900mm Straight Shower Rail with Handset, Hose, Slider & MixerRBA4000-090900mm Straight rail