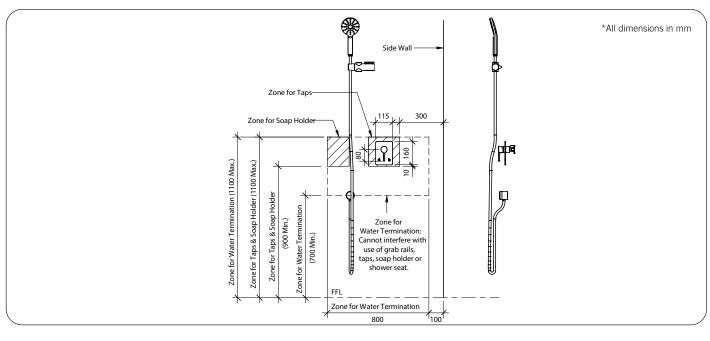

Note: For Australia, Installation shall be in accordance with the PCA [Plumbing Code of Australia] and any relevant local authority requirements. Important: Installation instructions and current rough-in details should be furnished with each fixture. Do not rough in without certified dimensions. Dimensions are subject to manufacturer's tolerance of +/-10mm.