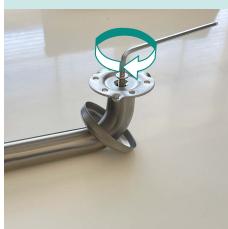

6. Repeat for other fixing points.

- 7. Ensuring rail is level, slide up flange cover and secure screws. Repeat for all fixing points.
- 8. Slide flange covers down into place.

9. Ensuring rail is level, slide up flange cover and secure screws. Once complete, slide flange cover into place.