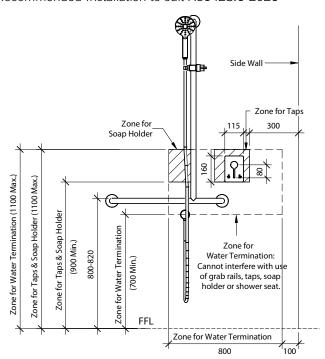

## Part 2 - Install Vertical Rail

7. Insert rail connector piece into open-ended rail.

8. Position vertical rail to meet installation requirements. Refer to drawings below for recommended mounting locations to suit AS1428.1.

### **Dimensions**

### **Right Hand**

Recommended Installation to suit AS1428.1-2021

**Note:** This product should be installed, by suitably qualified persons, in a fit for purpose application, to suitable materials, using suitable fixings and comply with any relevant codes. It should be inspected periodically for signs of wear and tear that may affect performance or safety.

Dimensions are subject to manufacturer's tolerance of +/-10mm. Rough-in should be completed with each fixture.

Important: Installation Instructions are subject to change without notice. Please visit our websites for latest revision.