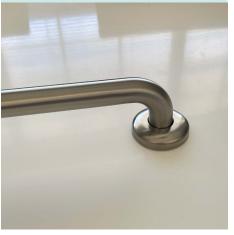

#### **MODELS RBA MODULAR SHOWER RAILS**

RBA480X-711 Modular Shower T-Rail

RBA480X-721 Modular Shower T-Rail Kit with Handset, Slider & Hose

RBA480X-722 Modular Shower T-Rail Kit with Handset, Slider, Hose & Mixer

# **Components Supplied For RBA Modular Shower Rails**

- 1x Handset, Slider & Hose Kit (RBA480X-721 only)
- 1x Handset, Slider, Hose & Mixer Kit (RBA480X-722 only)
- 1x Open-ended straight rail
- 1x Double-ended straight rail
- 1x Rail connector
- 4x Flange cover
- 4x Wall plate
- 4x Bolt
- 12x Screws
- 12x Wall plugs