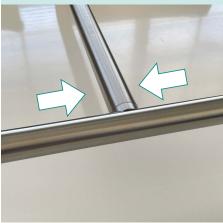

## Part 2 - Install Vertical Rail

7. Insert rail connector piece into open-ended rail.

8. Position vertical rail to meet installation requirements. Refer to drawings below for recommended mounting locations to suit AS1428.1.