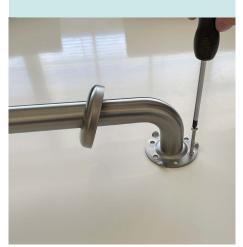

### Part 1 - Install Horizontal Rail

- 1. Lay rail flat with thread facing up.
- 2. Slide flange cover over post.
- 3. Insert bolt through wall plate.

- 4. Insert wall plate and bolt assembly.
- 5. Tighten.

6. Repeat for other fixing points.

- 7. Ensuring rail is level, slide up flange cover and secure screws. Repeat for all fixing points.
- 8. Slide flange covers down into place.