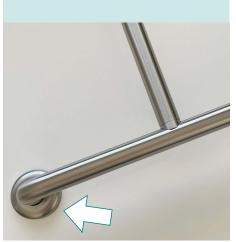

### Part 1 - Install Horizontal Rail

- 1. Lay rail flat with thread facing up.
- 2. Slide flange cover over post.
- 3. Insert bolt through wall plate.

- 4. Insert wall plate and bolt assembly.
- 5. Tighten.

6. Repeat for other fixing points.

- 7. Ensuring rail is level, slide up flange cover and secure screws. Repeat for all fixing points.
- 8. Slide flange covers down into place.