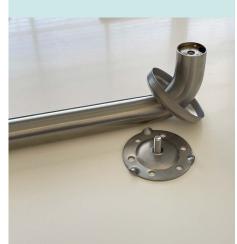

### Part 1 - Install Horizontal Rail

- 1. Lay rail flat with thread facing up.
- 2. Slide flange cover over post.
- 3. Insert bolt through wall plate.

- 4. Insert wall plate and bolt assembly.
- 5. Tighten.

6. Repeat for other fixing points.

- 7. Ensuring rail is level, slide up flange cover and secure screws. Repeat for all fixing points.
- 8. Slide flange covers down into place.