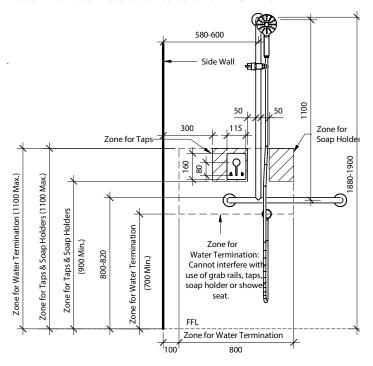

## Part 2 - Install Vertical Rail

7. Insert rail connector piece into open-ended rail.

8. Position vertical rail to meet installation requirements. Refer to drawings below for recommended mounting locations to suit AS1428.1.

### **Dimensions**

### **Left Hand**

Recommended Installation to suit AS1428.1-2021

Dimensions are subject to manufacturer's tolerance of +/-10mm. Rough-in should be completed with each fixture.

Important: Installation Instructions are subject to change without notice. Please visit our websites for latest revision.