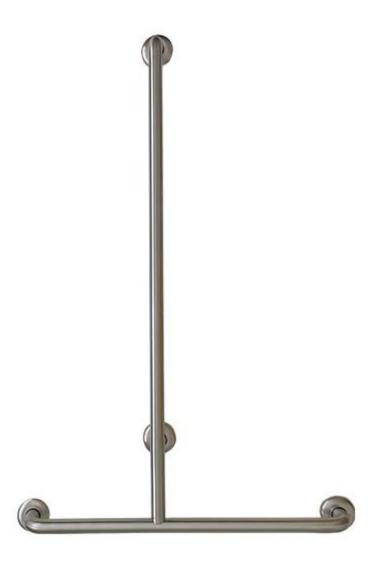

#### **MODELS RBA MODULAR SHOWER RAILS**

RBA480X-711 Modular Shower T-Rail

RBA480X-721 Modular Shower T-Rail Kit with Handset, Slider & Hose

RBA480X-722 Modular Shower T-Rail Kit with Handset, Slider, Hose & Mixer

# **Components Supplied For RBA Modular Shower Rails**

- 1x Handset, Slider & Hose Kit (RBA480X-721 only)
- 1x Handset, Slider, Hose & Mixer Kit (RBA480X-722 only)
- 1x Open-ended straight rail
- 1x Double-ended straight rail
- 1x Rail connector
- 4x Flange cover
- 4x Wall plate
- 4x Bolt
- 12x Screws
- 12x Wall plugs