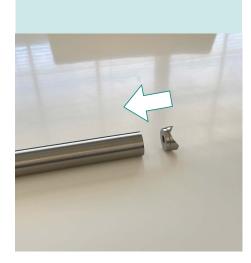

## Part 2 - Install Vertical Rail

7. Insert rail connector piece into open-ended rail.

8. Position vertical rail to meet installation requirements. Refer to drawings below for recommended mounting locations to suit AS1428.1.