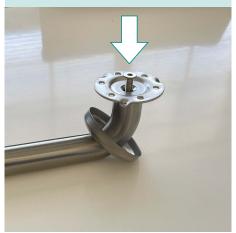

### Part 1 - Install Horizontal Rail

- 1. Lay rail flat with thread facing up.
- 2. Slide flange cover over post.
- 3. Insert bolt through wall plate.

- 4. Insert wall plate and bolt assembly.
- 5. Tighten.

6. Repeat for other fixing points.

- 7. Ensuring rail is level, slide up flange cover and secure screws. Repeat for all fixing points.
- 8. Slide flange covers down into place.