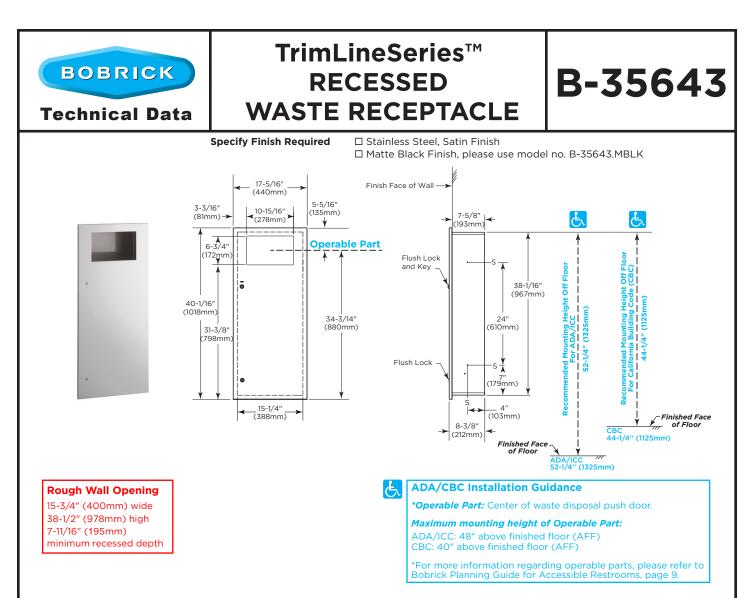

### INSTALLATION:

Provide framed rough wall opening 15-3/4" wide x 38-1/2" high (400 x 978mm). Minimum recessed depth required from finish face of wall is 7-11/16" (195mm). Allow clearance for construction features that may protrude into rough wall opening from opposite wall. Coordinate with mechanical engineer to avoid pipes, vents, and conduits in wall. Mount cabinet with shims between framing and cabinet at all points indicated by an S, then secure unit with (4) #10 x 1-1/4" (4.8 x 32mm) sheet-metal screws (not furnished).